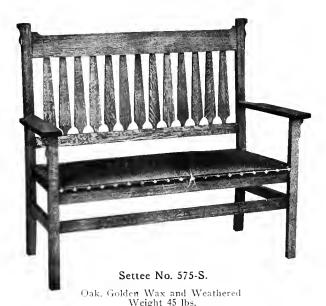

#### Library Set No. 576.

Table No. 506, Bookcase No. 529, Magazine Rack No. 554, Chairs Nos. 574 and 575, Settee No. 575-S.

Quartered Oak, Golden Wax and Weathered.

Weight 410 lbs.

#### Library Set No. 576. Price \$112.50.

| TablePrice         |      | RockerPrice | \$14.00 |
|--------------------|------|-------------|---------|
| BookcasePrice      |      | ChairPrice  | 14.00   |
| Magazine RackPrice | 8.00 | SetteePrice | 26.50   |